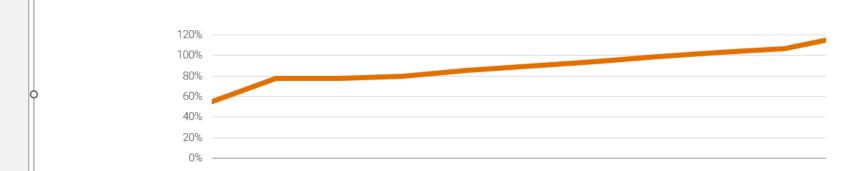

| YEAR 0 - 29                 | 2024      | 2025      | 2026      | 2027      | 2028      | 2029      | 2030      | 2031      | 2032      | 2033      |
|-----------------------------|-----------|-----------|-----------|-----------|-----------|-----------|-----------|-----------|-----------|-----------|
| Fully Funded Balance        | \$230,303 | \$139,058 | \$123,869 | \$118,100 | \$131,022 | \$143,778 | \$133,955 | \$144,033 | \$166,088 | \$182,484 |
| Percentage Funded (%)       | 55%       | 78%       | 78%       | 80%       | 85%       | 90%       | 94%       | 99%       | 103%      | 107%      |
| Beginning Balance           | \$127,000 | \$108,326 | \$96,244  | \$94,459  | \$111,731 | \$129,274 | \$125,412 | \$142,063 | \$171,016 | \$194,876 |
| Reserve Contribution        | \$26,000  | \$27,300  | \$28,665  | \$30,098  | \$31,603  | \$33,183  | \$34,842  | \$36,585  | \$38,414  | \$40,335  |
| Avg Unit Contribution (mth) | \$21.89   | \$22.98   | \$24.13   | \$25.34   | \$26.60   | \$27.93   | \$29.33   | \$30.80   | \$32.33   | \$33.95   |
| Contribution Increase (%)   |           | 5.00%     | 5.00%     | 5.00%     | 5.00%     | 5.00%     | 5.00%     | 5.00%     | 5.00%     | 5.00%     |
| Special Assessment          |           |           |           |           |           |           |           |           |           |           |
| Interest Earned             | \$176     | \$153     | \$143     | \$155     | \$181     | \$191     | \$200     | \$235     | \$274     | \$262     |
| Reserve Expenditures        | \$44,850  | \$39,536  | \$30,593  | \$12,980  | \$14,241  | \$37,236  | \$18,392  | \$7,867   | \$14,828  | \$80,342  |
| ENDING BALANCE              | \$108,326 | \$96,244  | \$94,459  | \$111,731 | \$129,274 | \$125,412 | \$142,063 | \$171,016 | \$194,876 | \$155,130 |

60% or more is considered "well funded"