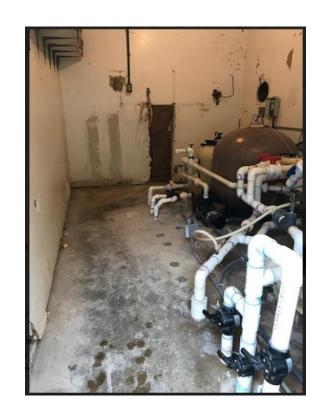

### Pump Room

- Water filtration system removed and stored
- Old spa piping, pumps, and filter removed
- Electrician to remove boxes and wires on 11 Oct in prep for wall refurb