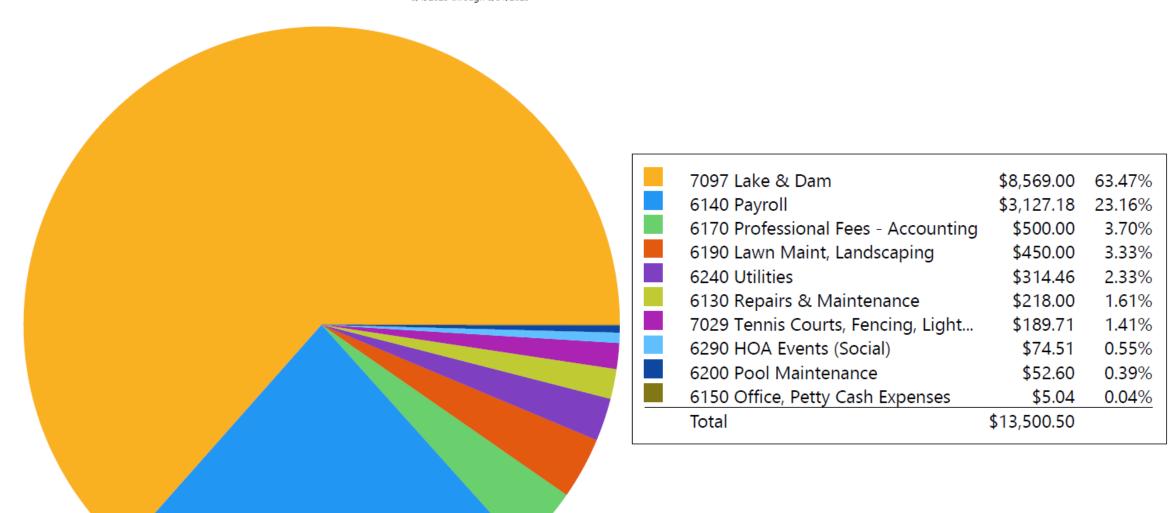

### Monthly Transaction (Register) - Last month 8/1/2023 through 8/31/2023

| Date         | Account Num          | n Description                | Memo                                      | Category                              | Clr | Amount     |
|--------------|----------------------|------------------------------|-------------------------------------------|---------------------------------------|-----|------------|
| BALANCE 7/3  | /31/2023             |                              |                                           |                                       |     | 61,436.69  |
| 8/2/2023     | BUSINESS C CreditCrd | d Jim's Lawn & Landscape     | Lawn Maintenance 8/1/2023 Invoice #4590   | 6190 Lawn Maint, Landscaping          | R   | -450.00    |
| 8/9/2023     | BUSINESS C 3215      | Luke A Wellerman             | Pay Period: 07/23/2023 - 08/05/2023       | 6140 Payroll                          | R   | -895.79    |
| 8/9/2023     | BUSINESS C 3216      | Amber L Raines               | Pay Period: 07/23/2023 - 08/05/2023       | 6140 Payroll                          | R   | -83.11     |
| 8/9/2023     | BUSINESS C 3217      | Luke G Webb                  | Pay Period: 07/23/2023 - 08/05/2023       | 6140 Payroll                          | R   | -507.92    |
| 8/9/2023     | BUSINESS C 3218      | Brandie KR Blevins           | Pay Period: 07/23/2023 - 08/05/2023       | 6140 Payroll                          | R   | -166.23    |
| 8/9/2023     | BUSINESS C 3219      | Levi J Raines                | Pay Period: 07/23/2023 - 08/05/2023       | 6140 Payroll                          | R   | -10.39     |
| 8/9/2023     | BUSINESS C 3220      | Turner's Pool and Spa, Inc.  | Sales Receipt #63257 - Sodium Bicarbonate | 6200 Pool Maintenance                 | R   | -52.60     |
| 8/9/2023     | BUSINESS C CreditCrd |                              | Sales Receipt #7589 - Envelopes           | 6150 Office, Petty Cash Expenses      | R   | -5.04      |
| 8/10/2023    | BUSINESS C           | Heather Campbell             | Dorothy Johnson Lot 16-1                  | 4010 Assessments                      | R   | 234.00     |
| 8/19/2023    | BUSINESS C 3223      | Rebecca Walley               | Ice Cream Socials Reimbursements          | 6290 HOA Events (Social)              | R   | -74.51     |
| 8/19/2023    | BUSINESS C 3222      | Mike Middleton               | Reimbursement Sales Order 2101650         | 7029 Tennis Courts, Fencing, Lighting | R   | -189.71    |
| 8/19/2023    | BUSINESS C 3221      | Bander Smith, Inc.           | Invoice 232301                            | 7097 Lake & Dam                       | R   | -3,550.00  |
| 8/19/2023    | BUSINESS C 3224      | Dominion Energy              | Utilities                                 | 6240 Utilities                        | R   | -299.16    |
| 8/19/2023    | BUSINESS C 3225      | Dominion Energy              | Utilities                                 | 6240 Utilities                        | R   | -15.30     |
| 8/21/2023    | BUSINESS C 3226      | Absolute Electrical Services | Repair Post Light Fixture near playground | 6130 Repairs & Maintenance            | R   | -218.00    |
| 8/23/2023    | BUSINESS C 3227      | Luke A Wellerman             | Pay Period: 08/06/2023 - 08/19/2023       | 6140 Payroll                          | R   | -646.45    |
| 8/23/2023    | BUSINESS C 3228      | Amber L Raines               | Pay Period: 08/06/2023 - 08/19/2023       | 6140 Payroll                          | R   | -187.01    |
| 8/23/2023    | BUSINESS C 3229      | Brandie KR Blevins           | Pay Period: 08/06/2023 - 08/19/2023       | 6140 Payroll                          | R   | -457.13    |
| 8/23/2023    | BUSINESS C 3230      | Levi J Raines                | Pay Period: 08/06/2023 - 08/19/2023       | 6140 Payroll                          | R   | -173.15    |
| 8/23/2023    | BUSINESS C           | Richard Delaney              | For Rental of Pavilion                    | 4110 Other Income                     | R   | 100.00     |
| 8/26/2023    | BUSINESS C 3231      | Underhill Engineering        | Invoice 2023-0575                         | 7097 Lake & Dam                       | R   | -5,019.00  |
| 8/26/2023    | BUSINESS C 3232      | Dean C. Rubin CPA            | June 2023 and July 2023 Invoices          | 6170 Professional Fees - Accounting   | R   | -500.00    |
| 8/1/2023 - 8 | 8/31/2023            |                              |                                           |                                       |     | -13,166.50 |

BALANCE 8/31/2023 48,270.19

| TOTAL INFLOWS  | 334.00     |
|----------------|------------|
| TOTAL OUTFLOWS | -13,500.50 |
| NET TOTAL      | -13,166.50 |

### Annual Operating Budget - Current Year

1/1/2023 through 12/31/2023 Using 2023 Budget

| Category                                | Actual  | 2023<br>Budget | Difference |
|-----------------------------------------|---------|----------------|------------|
| EXPENSES                                | 33,787  | 50,181         | 16,394     |
| 6060 Dues & Subscriptions               | 170     | 220            | 50         |
| 6100 Insurance                          | 2,960   | 3,500          | 540        |
| 6130 Repairs & Maintenance              | 711     | 1,740          | 1,029      |
| 6140 Payroll                            | 10,176  | 13,000         | 2,824      |
| 6150 Office, Petty Cash Expenses        | 185     | 996            | 811        |
| 6160 Payroll Taxes                      | 675     | 1,000          | 325        |
| 6170 Professional Fees - Accounting     | 2,250   | 3,000          | 750        |
| 6170 Professional Fees - Legal          | 300     | 3,492          | 3,192      |
| 6170 Professional Fees - Res Comp Study | 0       | 996            | 996        |
| 6190 Lawn Maint, Landscaping            | 9,237   | 8,000          | -1,237     |
| 6200 Pool Maintenance                   | 4,591   | 8,700          | 4,109      |
| 6210 Federal & State Taxes              | 0       | 837            | 837        |
| 6220 Travel (Veh Gas)                   | 0       | 0              | 0          |
| 6230 Telephone                          | 0       | 0              | 0          |
| 6240 Utilities                          | 1,972   | 3,000          | 1,028      |
| 6290 HOA Events (Social)                | 560     | 1,700          | 1,140      |
| 6310 Bad Debt                           | 0       | 0              | 0          |
| Net Difference:                         | -33,787 | -50,181        | 16,394     |

### Annual Reserve Budget - Current Year

1/1/2023 through 12/31/2023 Using 2023 Budget

|                                          |            | 2023       |            |
|------------------------------------------|------------|------------|------------|
| Category                                 | Actual     | Budget     | Difference |
| EXPENSES                                 | 34,769.84  | 49,125.00  | 14,355.16  |
| 7010 Tot Lot                             | 0.00       | 0.00       | 0.00       |
| 7029 Tennis Courts, Fencing, Lighting    | 189.71     | 2,000.04   | 1,810.33   |
| 7030 Buildings                           | 43.98      | 45.00      | 1.02       |
| 7040 Main & Baby Pool                    | 10,551.42  | 10,599.96  | 48.54      |
| 7050 Pump Room Equipment                 | 89.25      | 180.00     | 90.75      |
| 7060 Pool Furniture                      | 1,282.83   | 1,500.00   | 217.17     |
| 7070 Fencing, Pool & Lot Vinyl, Chain Li | 2,929.85   | 3,000.00   | 70.15      |
| 7075 Fencing, Parking Lot                | 0.00       | 0.00       | 0.00       |
| 7080 Asphalt Parking Lot                 | 0.00       | 0.00       | 0.00       |
| 7090 Concrete Walks, Slabs, & Pool Deck  | 0.00       | 0.00       | 0.00       |
| 7095 Entrance Walls, Fence, Lighting     | 0.00       | 0.00       | 0.00       |
| 7096 Irrigation System                   | 525.00     | 1,400.04   | 875.04     |
| 7097 Lake & Dam                          | 19,157.80  | 30,399.96  | 11,242.16  |
| Net Difference:                          | -34,769.84 | -49,125.00 | 14,355.16  |